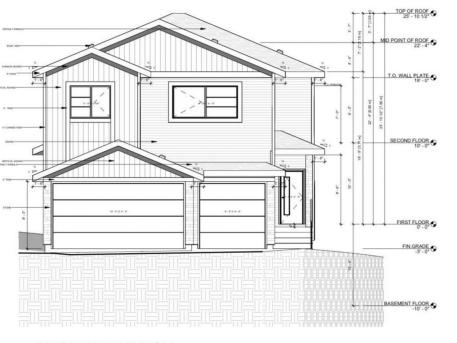

## 73 ASHBURY Crescent Spruce Grove AB \$769,998

CORNER LOT!!! Step into this spacious and inviting residence, featuring a triple car garage that offers ample space for your vehicles and storage needs. The open-to-below living area creates a bright and airy ambiance, perfect for entertaining or relaxing with family. The versatile main floor den can easily serve as a bedroom, complemented by a full bath for added convenience. The well-appointed kitchen includes a generous pantry, making meal prep a breeze. Head upstairs to discover a delightful bonus room, ideal for a home theater or play area. The primary bedroom is a true retreat, boasting a luxurious 5-piece ensuite and a large walk-in closet. Two additional bedrooms on this level share a convenient common bath, while a dedicated la