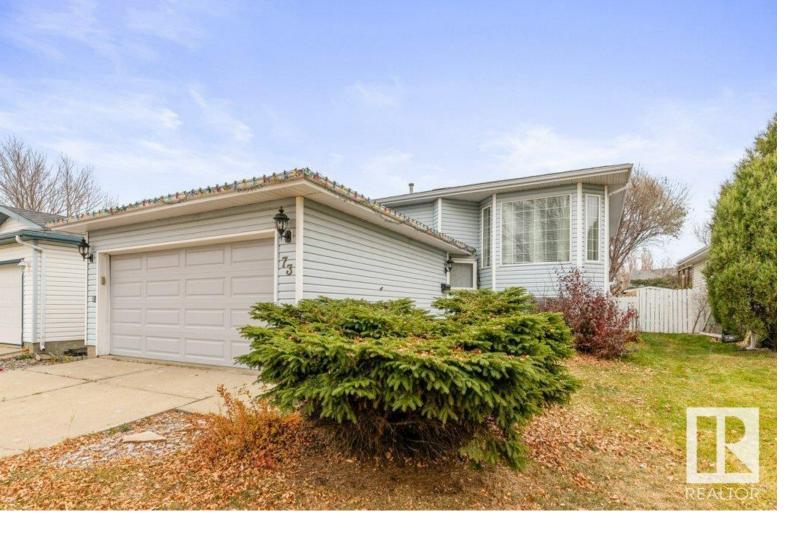

## 73 DALTON Way Sherwood Park AB \$399,800

Five bedroom, 2.5 bath Bi-Level single detached home with a double attached garage in Davidson Creek in Sherwood Park. This main floor of this home offers a street facing living room, eat in kitchen with oak cabinets & direct access to the large south deck. The primary bedroom has a 2 piece bath while the remaining 2 bedrooms share a 4 piece bath on the main floor. The fully developed lower level offers a large family room, two more bedrooms, 3 piece bath and a laundry mechanical room with additional storage. There is direct access to the double attached garage from the home which is partly finished & there is parking on the front drive for 2 more cars. A large south facing 2 tier deck off the back of the home with mature landscaping and the yard is fully fenced. Nice location within the community with easy access to schools, parks, shopping, recreational facilities and more. Some photo's are virtually staged.