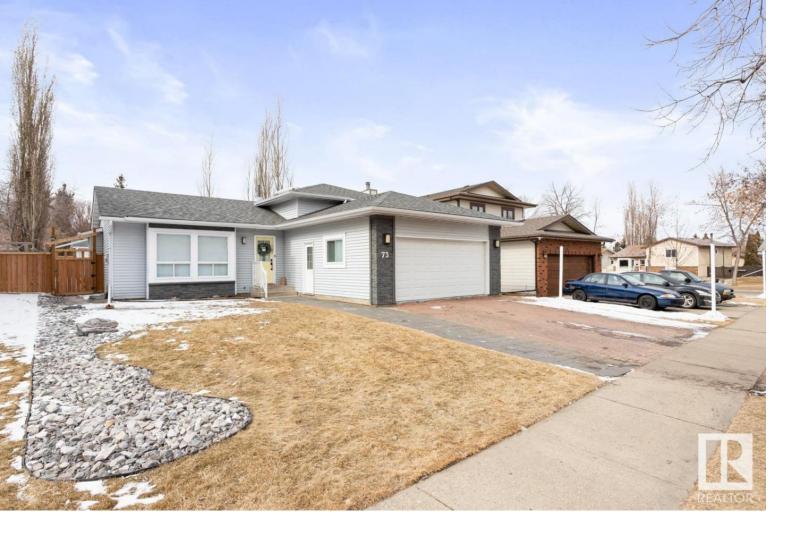

## 73 GREENBRIAR Crescent Sherwood Park AB

\$465.000

Beautifully maintained & UPGRADED family home in Clarkdale Meadows, featuring over 1200 sqft of living space, 4 bedrooms & 2.5 baths. Charming curb appeal invites you in to find a spacious entrance, vaulted ceilings & laminate floors throughout the main level that is BURSTING with NATURAL LIGHT. The kitchen offers plenty of cabinets, white appliances & over looks the dining area & living room. Moving upstairs you will find a king sized primary suite with ensuite & dual closets. 2 more bedrooms are both generous in size & 4pc UPDATED bath with skylight compliment this level. The lower level is complete with family sized rec room with cozy fireplace. Good sized 4th bedroom with 3pc bath. Finishing off the lower level is 2 flex spaces, laundry & storage. UPGRADES include SHINGLES, FURNACE & AC & HOT WATER TANK! LOVE the fenced & landscaped yard with deck surrounded by trees & shrubs, and all within walking distance to trails, multiple parks & schools. This is the perfect family home in a fantastic community.