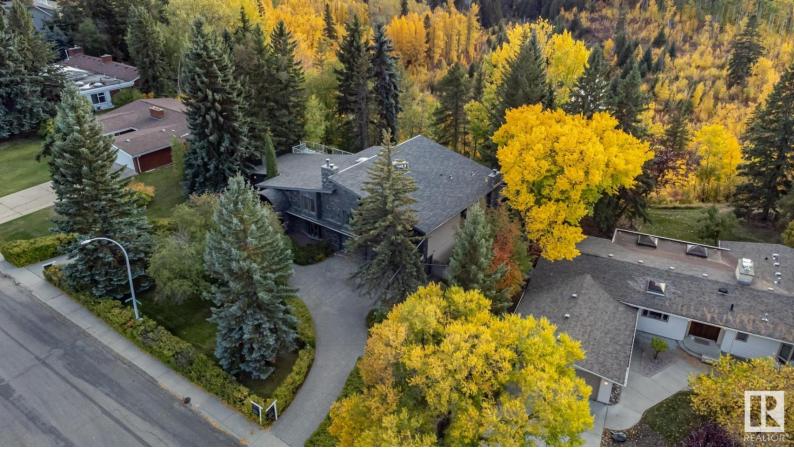

## 73 WESTBROOK Drive Edmonton AB

\$1,999,999

BUILD NEW, SUBDIVIDE, RENOVATE OR SIMPLY MOVE RIGHT IN ON EDMONTON'S MOST PRESTIGIOUS STREET ... WESTBROOK DRIVE! This incredible 126 FT (WIDE) & 153 FT (DEEP) SOUTHWEST FACING RAVINE LOT gives you a perfect view of the bending creek below. A NEW GEO TECH study performed by LWL Engineering, ensuring the stability of the ravine lot for any BUILDER, INVESTOR, or PRINCIPAL RESIDENCE OWNER who may have any concerns. DEVELOPERS & INVESTORS additional note, the lot has undergone a prelim subdivision review which shows the LOT can be split into 2 or 3 RAVINE LOTS. For anyone looking to keep this amazing home as is, it offers over 5000 square feet of TOTAL living space and is perfect for a growing or multi-generational family, business professional. The home had significant renovation/additions in 1990 to the interior & exterior. Location of 73 WESTBROOK DRIVE is 10/10 as you are steps to the Westbrook Ravine and Derrick Golf & Country club. SELLER IS WILLING TO ACCEPT FAIR PROPERTY TRADE