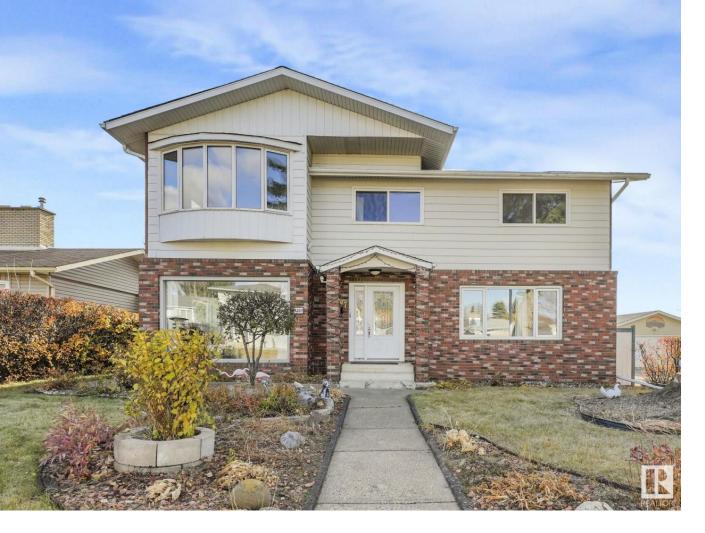

## 7307 138 Avenue Edmonton AB

A SHOWSTOPPER in the FAMILY FRIENDLY COMMUNITY of KILDARE! This Large RENOVATED 2228 S/F Home with a 24' x 24' DOUBLE DETACHED GARAGE is MOVE-IN READY! Walk into a Sizeable Living Room with New Vinyl Plank followed by the WIDE OPEN Spacious Kitchen with POT LIGHTING, NEWER SOFT CLOSE CABINETS, STAINLESS STEEL Appliances, QUARTZ Countertops, and GLASS TILE Backsplash. Finishing the main floor is another Huge Great Room and 2 Pc. Bathroom. Upstairs is 3 Bedrooms, including the Primary with His and Her Closets, a Cute Den Area, Another VAST GREAT ROOM with BARN DOORS (Could easily be converted into another Bedroom), Beautiful 5 Pc. Bathroom, and Bonus Room area that walks out onto a MASSIVE DECK overlooking the Backyard. The FULLY FINISHED BASEMENT contains an ENORMOUS Recreation Room, a SECOND KITCHEN, a 4th Bedroom, and a 4 Pc. Bathroom. Recent Updates include Shingles (2024), HWT (2021), High Efficiency Furnace (2017), Newer Vinyl Windows, and also Renovated. Beautiful Front Yard with Many Perennials. Listing Presented By: