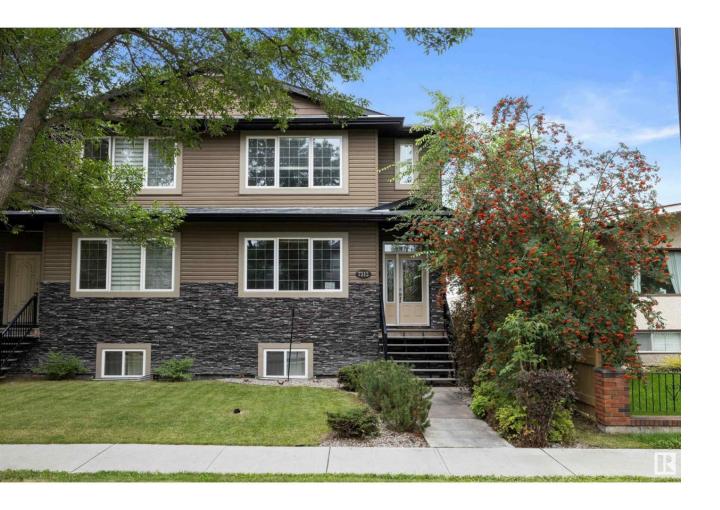

## Edmonton Alberta

\$619,900

LARGE University property! Amazing location close to Whyte Ave, U of A, downtown, all on a gorgeous tree lined street. Great condition both inside and out, this 1900 sq ft property is very unique featuring 3 large bedrooms upstairs, all with their own ENSUITES! Have allergies? No carpet here, just beautiful hardwood floors throughout and ceramic in all baths. LARGE main floor is perfect for entertaining with 9 ft ceilings and crown mouldings, DREAM kitchen with granite counters, spacious living and dining room. Main floor has the 4th bedroom which would be perfect as an office/den or for parents/in-laws. Primary bedroom is HUGE and features a walk in closet and large en-suite. SEPARATE ENTRANCE to big basement which would make a great legal basement suite. 3 enormous windows in basement. GREAT INVESTMENT PROPERTY! Large deck facing west and VERY PRIVATE boasting a TALL privacy fence. Has A/C! Double garage out back and room behind garage for parking. Beautiful landscaping both front and back. (id:6769)