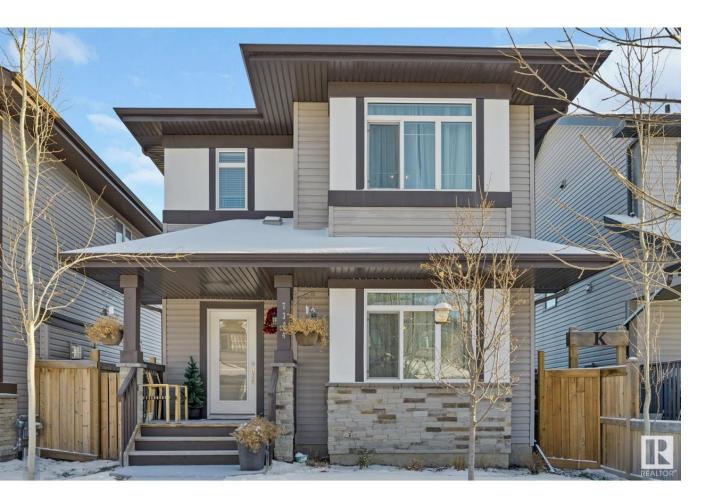

## Edmonton Alberta

Welcome home to this 1410 sqft stunning 4-bedroom, 3.5-bath detached single family with double detached garage with EV charging in the Ambleside neighborhood. Bright & modern with a very functional floor plan. Featuring an open-concept living room. This house has Energy-efficient triple-pane windows to keep you cozy in winter and cool in summer, complemented by a centralized air conditioning system. The modern kitchen boasts loads of cabinetry, ample counter space & a center island. The master bedroom features a 4-piece ensuite and a spacious walk-in closet. Additionally, two more tastefully designed bedrooms share a common full washroom. The finished basement offers a family room, 4th bedroom, a 3pc bathroom and a laundry. This home also features a landscaped and fully fenced backyard. This prime location offers an abundance of amenities, including schools, parks, Windermere shopping centers, and transportation. Quick access to Henday. Don't miss out on the chance to call this stunning place your home!!! (id:6769)