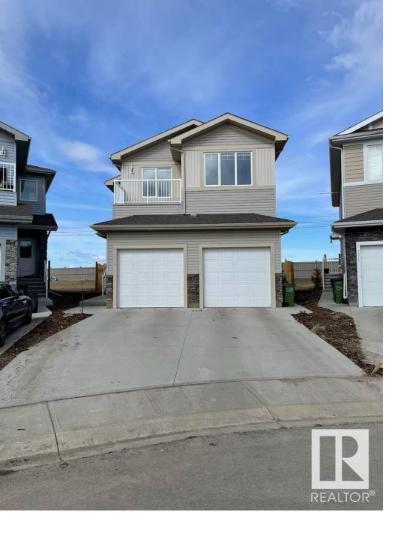

## Edmonton Alberta

\$658,900

INVESTORS UNIQUE Up/Down Duplex One Title. Large Pie Lot! In a Cul-da-sac! A Must to See! Investment or live and rent out 2nd unit as mortgage helper. Start creating generational wealth, living and income for now and the future. Desirable neighbourhood of Creekwood Chappelle. upper unit is a bungalow style @ \$1,700/month - 1,213 SF +/- The Lower Unit has main floor living - bedrooms in the bsmt - Total both levels = 1659 SF +/- of living space @ \$1,850/month. Separate utilities and entrances each with a single front attached garage. Balcony and deck. High end finishings and appliances inclusive of granite countertops throughout. Fenced c/w sod. Gas F/P, laundry, for each unit. Separate metering. Walking distance to Donald R Getty K-9, numerous walking paths and playgrounds. Easy Access 41 Avenue SW, Hwy 2 and the Henday. Shopping, activities and daycares in proximity. HOA for subdivision paths, playgrounds all green spaces. Other homes available. 1659 SF Photos from another identical floor plan home/unit (id:6769)