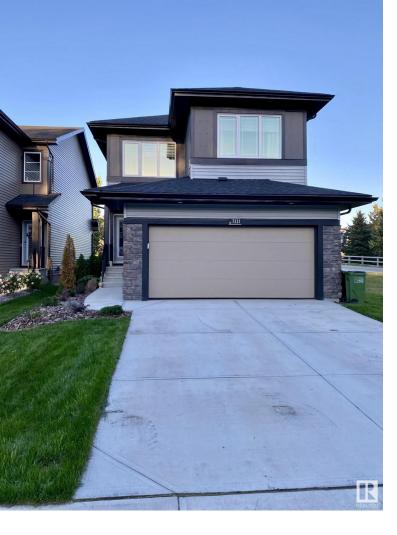

## 7321 CHIVERS Crescent Edmonton AB

\$629.000

Inviting Creekwood Retreat - Ravine Front, Green Space Backing, Acreage Next Door Welcome to 7321 CHIVERS CRES SW, where inspiration meets comfort. Blending California casual vibes with timeless elegance, this residence offers a tranquil escape surrounded by nature. Key Features: o Prime Location: Situated between a peaceful ravine, a green space, and neighbouring acreage, ensuring privacy and natural beauty. o Sophisticated Interiors: Sunlit, open-plan living with large windows and a soft, neutral palette, creating a bright and inviting atmosphere. o Elegant Kitchen: Spacious white kitchen and sleek quartz countertops seamlessly flow into the living and dining areas, perfect for relaxed gatherings. o Master Suite Retreat: A serene space with park views, a walk-in closet, and a luxurious ensuite. o Outdoor Escape: The landscaped backyard, equipped with an irrigation system and direct green space access, offers a peaceful escape. Experience airy, refined living in this Creekwood gem.