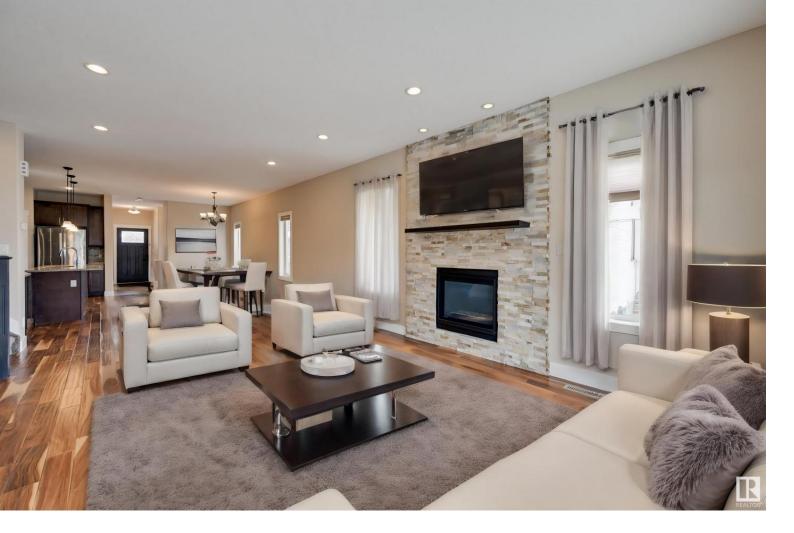

## 7324 105A Street Edmonton AB

\$670.000

LOCATION & COMMUNITY in a MATURE NEIGHBORHOOD! This well-maintained home boasts 2,100sf+ of living space & amenities at your fingertips. Queen Alex, Mount Carmel Elementary & Strathcona High a block away. Plus in immediate area: daycare, boutique shops, top restaurants, grocery stores, gym/fitness, athletic centre & transit. Main floor offers an open concept living rm, dining & kitchen w/ h/w floors. Enjoy family evenings or entertain guests in a spacious kitchen w/ cabinetry galore, Irg walk-in pantry, huge granite island & S/S appliances. This level complete w/ office, 2pc wshrm & mudrm. Upstairs find 3 well-sized bdrms (each w/ a walk-in closet), 5pc ensuite (w/ charming claw tub), 2nd 5pc bthrm, tech space & stackable laundry w/ sink/cabinets. Basement has all rough-ins ready! Upgrades incl granite counters, AC, fireplace, new LVP floors in primary, low-maintenance landscaping/deck & dbl garage! Easy access to major arteries, River Valley & Whyte Ave. Perfect for those working in University/Downtown!