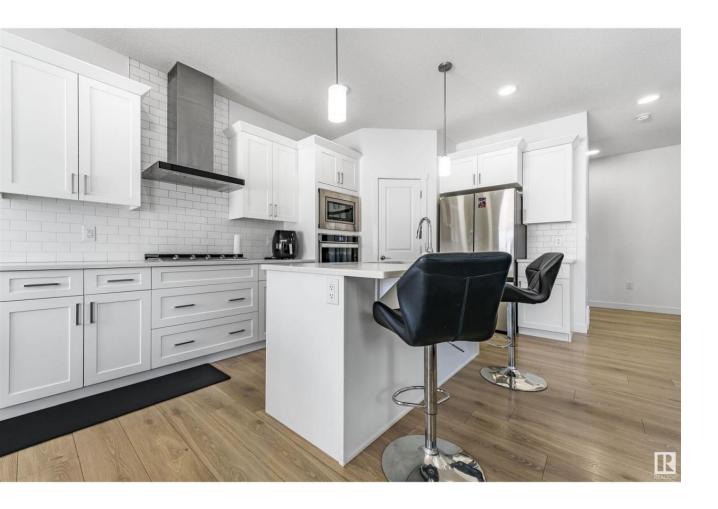

## Edmonton Alberta

\$579,800

Stunning detached home in the sought-after Crystallina neighbourhood! Step inside to 9-FOOT CEILINGS and a bright main level featuring a FLEXIBLE DEN--ideal for a home office or cozy reading nook. The STYLISH KITCHEN is a chef's dream, with QUARTZ COUNTERTOPS, PREMIUM APPLIANCES, and plenty of storage space. Durable and elegant LUXURY VINYL PLANK flooring runs throughout the main floor, combining beauty with practicality. The OPEN-TO-ABOVE family room, complete with a sleek ELECTRIC FIREPLACE, offers a warm and welcoming vibe. A beautiful SPINDLE-RAILED staircase leads you to the spacious primary suite, where a spa-like 5-PIECE EN-SUITE awaits. Freshly painted and move-in ready, this home also includes a convenient SIDE ENTRANCE--perfect for future basement development. Outside, enjoy a LARGE DECK, ideal for summer BBQs or relaxing evenings. Located just 2 minutes from the highway, top-rated schools, parks, and everyday essentials, this home offers a perfect blend of luxury, comfort, and convenience. (id:6769)