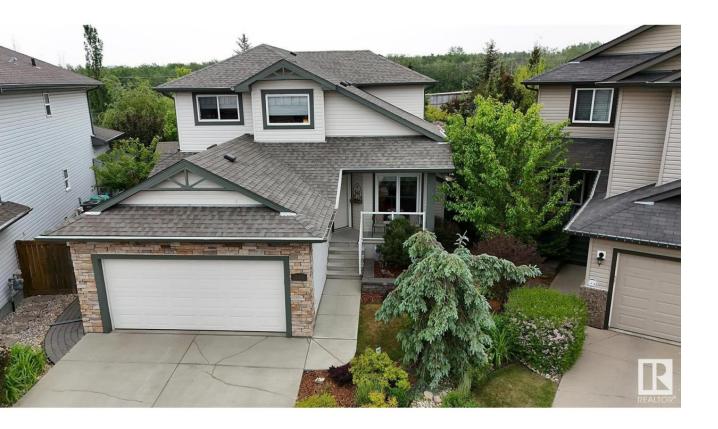

## Sherwood Park Alberta

\$699,000

Seeing is believing! Situated on a huge pie-lot, this 1,972 SqFt Custom 2-Storey is extensively UPGRADED & boasts an incomparable yard with over \$100k in landscaping! Your very own secret oasis to relax. The Ultimate Entertaining Home is in Immaculate condition! FIVE Bedrms; 3.5 Bath; Fully Finished Basement (by builder). The Main floor begins with vaulted ceilings in the Living Rm & Dining Rm. The custom Kitchen is an absolute Show-stopper - fit for any chef. Endless cabinets; Granite Countertops; large Island; pantry; S/S appliances & Eating Nook. The Main Floor Primary Bedrm features a gorgeous Ensuite (2 sinks/tub/shower) & Cali-Custom Closet. The Upper floor has a large Bonus Rm; 2 Bedrms - 1 has direct access to the Main Bathrm. The Bsmt has IN-FLOOR HEATING; a Family Rm; 2 Bedrms; Bathrm & plenty of storage. UPGRADES: New Shingles (5 y/o); A/C; B/I Speakers; Roll Shutters; Epoxy Floors in garage. The private yard has a large Composite Deck; Patio; Irrigation; Various Trees & Shrubs. Don't miss out! (id:6769)