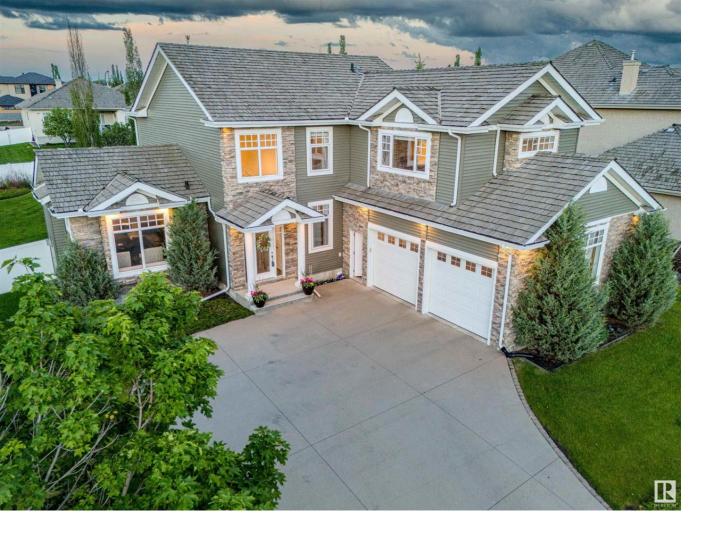

## Rural Strathcona County Alberta

\$1,149,702

WHY NOT HAVE IT ALL....TIMELESS ELEGANCE....STUNNING CHEF INSPIRED KITCHEN....METICULOUS ATTENTION TO DETAIL..YOU HAVE TO SEE THE FIREPLACE FEATURE OFF THE BACK DECK!.....EXECUTIVE LOCATION WITH MASSIVE LOT....~!WELCOME HOME!~ Upon entering this property you walk into the GRAND 13 ft great room & 20 foot vaults; open concept and design were no mistake here. Framed by the custom cherry spiral staircase, around the corner is a formal dining room with the adjoining kitchen only described by seeing! Dacor dual fuel pro range/ hood, warming drawer, SUB ZERO fridge & JUST UPGRADED CABINET DOORS. The main floor still has a den, large back entrance, and formal living room that falls nothing short! Upstairs is 2 large bedrooms, one with ensuite, and the primary retreat is expansive, tons of room, big Walk in closet, and well appointed ensuite. Basement has the 4th bedroom, 4th bathroom, built in media centre, bar+. YARDS HUGE, has rv parking, central location, and nothing to do but move your furniture in! (id:6769)