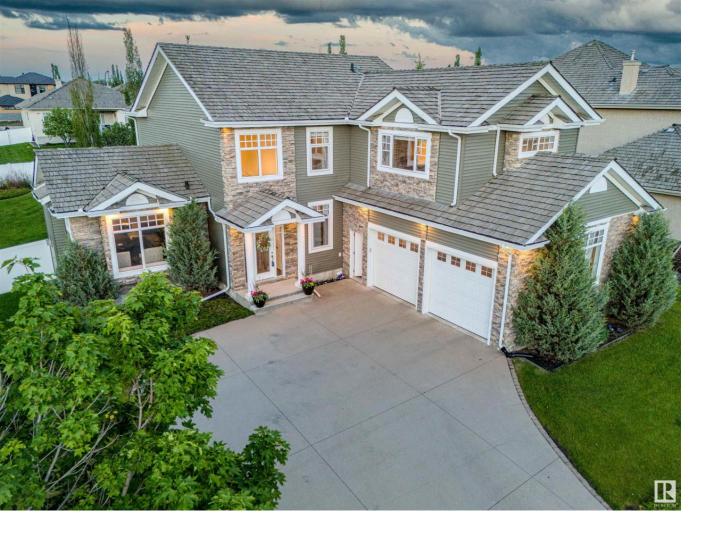

## 52304 RGE RD 233 Rural Strathcona County AB

\$1,149,702

WHY NOT HAVE IT ALL....TIMELESS ELEGANCE....STUNNING CHEF INSPIRED KITCHEN....METICULOUS ATTENTION TO DETAIL..YOU HAVE TO SEE THE FIREPLACE FEATURE OFF THE BACK DECK!.....EXECUTIVE LOCATION WITH MASSIVE LOT....~!WELCOME HOME!~ Upon entering this property you walk into the GRAND 13 ft great room & 20 foot vaults; open concept and design were no mistake here. Framed by the custom cherry spiral staircase, around the corner is a formal dining room with the adjoining kitchen only described by seeing! Dacor dual fuel pro range/ hood, warming drawer, SUB ZERO fridge & JUST UPGRADED CABINET DOORS. The main floor still has a den, large back entrance, and formal living room that falls nothing short! Upstairs is 2 large bedrooms, one with ensuite, and the primary retreat is expansive, tons of room, big Walk in closet, and well appointed ensuite. Basement has the 4th bedroom, 4th bathroom, built in media centre, bar+. YARDS HUGE, has rv parking, central location, and nothing to do but move your furniture in!