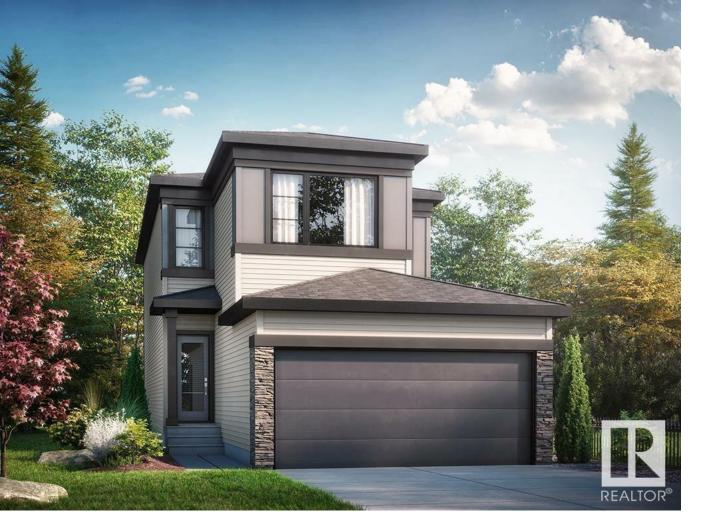

## Edmonton Alberta \$599,900

Everything about the Ruby is spacious! Walk through the foyer or large mudroom and into the large open great room and watch how it flows to your corner kitchen and dining area. Includes SAMSUNG Stainless Steel kitchen appliance package, 32 cu ft french door refrigerator, flat top electric range, high-efficient dishwasher and 400 cfm chimney hoodfan. Complete with a side entrance and 9' foundation . Enjoy the view of your backyard as you wash the dishes and walk right through to the deck from your dining room. Upstairs, you'll find secondary bedrooms at the front of the house, a bonus room, and a large primary bedroom towards the back of the home. Your primary bedroom includes a three-piece ensuite with a water closet. Through your ensuite you will discover a large walk-in closet that leads directly into your upstairs laundry room. Energy efficient features include dual pane, Low-E, argon gas filled, Energy Star rated windows, heat recovery ventilator, 96.5% efficient. Photos are representative. (id:6769)

Dining room 2.94 m X 4.57 m Kitchen 3.45 m X 4.42 m Great room 4.26 m X 3.96 m Primary Bedroom 3.53 m X 4.47 m Bedroom 2 3.05 m X 3.05 m Bedroom 3 3.35 m X 3.17 m Bonus Room 3.27 m X 3.88 m Listing Presented By: