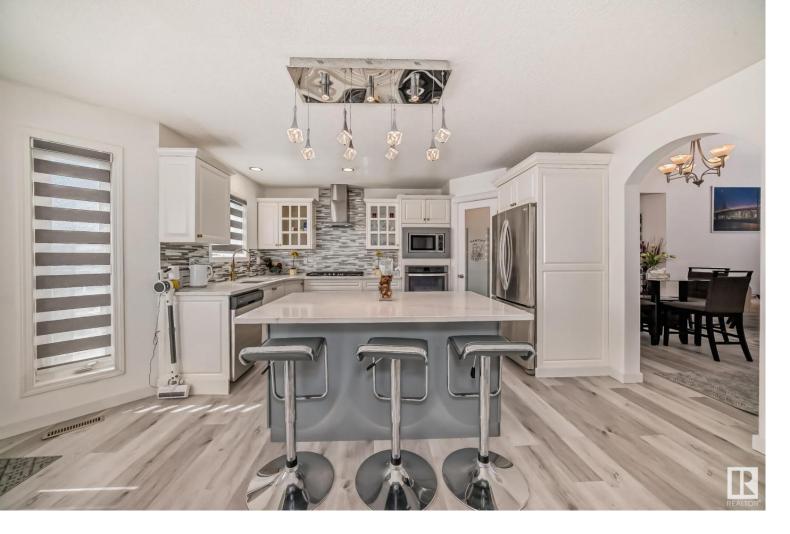

## 7403 168 Avenue Edmonton AB \$574,900

This modern double attached garage 1,989 sq.ft. 2 storey 3+1 bedroom 4 bath home is perfect for a growing family. The entry leading into a formal sitting room with high ceilings joining a dining area has modern flooring flowing through the entire home. Updated kitchen is a dream with a gas stove top, exhaust hood fan, built in microwave, built in stove, built in dishwasher, gold faucet, large island and modern lighting. The living room is open to the kitchen for special family moments, also a main floor bedroom and half bath perfect for a growing family. Upstairs you will find 2 additional spacious bedrooms, 4 pc bath and the master bedroom with an 4 pc ensuite that includes a soaker tub and extra closet/storage space. The basement is fully finished with a wet bar and another 4 pc bathroom. The fenced backyard is perfect for pets, kids and hosting as it boasts a deck and plenty of yard space.