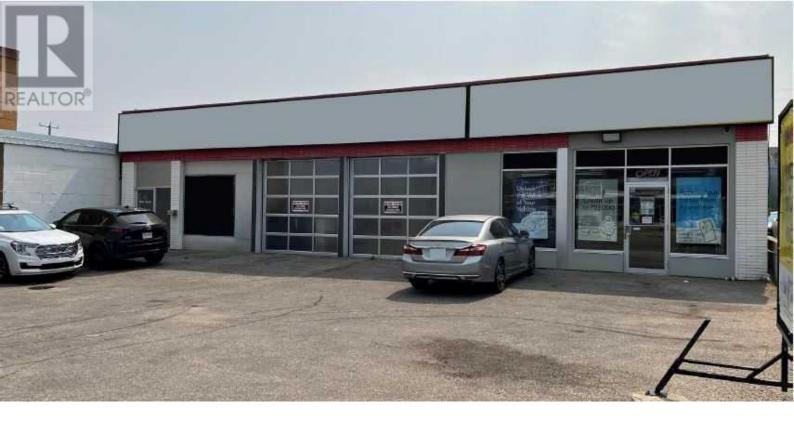

## 7403 82 Avenue Edmonton Alberta

\$26

Exciting opportunity to lease a fully built-out office/retail space, ideal for financial services, childcare or similar businesses located next to Mcdonalds. This space features a mostly open floor plan. Enjoy central air conditioning, ample on-site parking, and abundant natural light, creating a bright and inviting work environment. (id:6769)