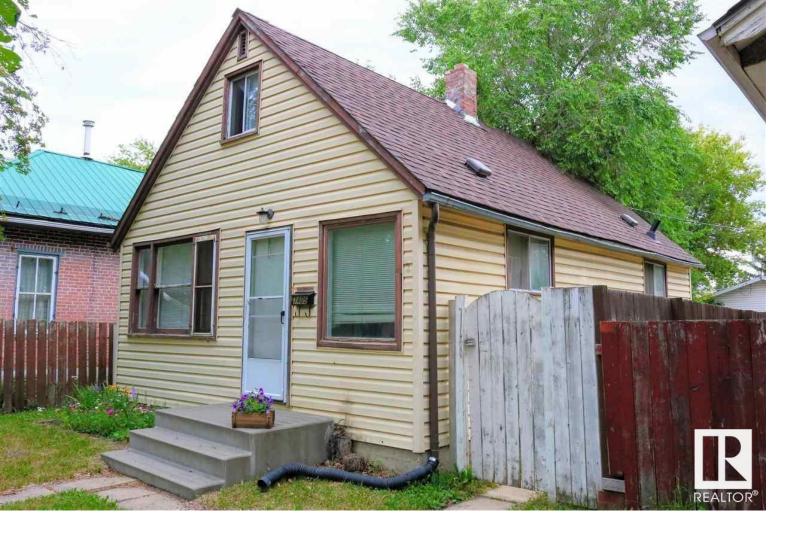

## Edmonton Alberta

\$349,900

Located in the desirable neighborhood of Queen Alexandra LOCATED ON A 155.5 X 32.2 sized lot with oversized double detached garage. Situated on a beautiful tree- lined street this property offers EXCEPTIONAL REDEVELOPMENT POTENTIAL. NEW ZONING BYLAWS COULD ACCOMMODATE UP TO 6 DWELLINGS ON THIS PROPERTY. Dont miss out on the opportunity to be steps away from the River Valley, university, parks, schools, shopping, and all other amenities. (id:6769)