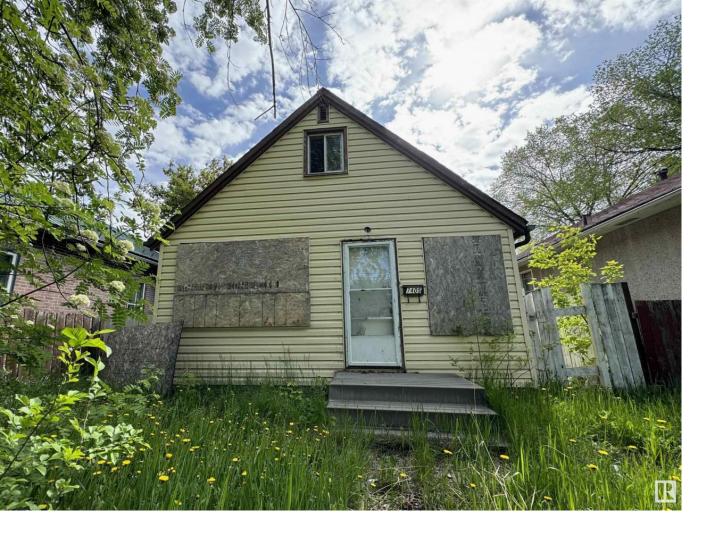

## 7405 106 Street Edmonton AB \$369,900

Located in the desirable neighborhood of Queen Alexandra LOCATED ON A 155.5 X 32.2 sized lot with oversized double detached garage. Situated on a beautiful tree- lined street this property offers EXCEPTIONAL REDEVELOPMENT POTENTIAL. NEW ZONING BYLAWS COULD ACCOMMODATE UP TO 8 DWELLINGS ON THIS PROPERTY. Don't miss out on the opportunity to be steps away from the River Valley, university, parks, schools, shopping, and all other amenities.