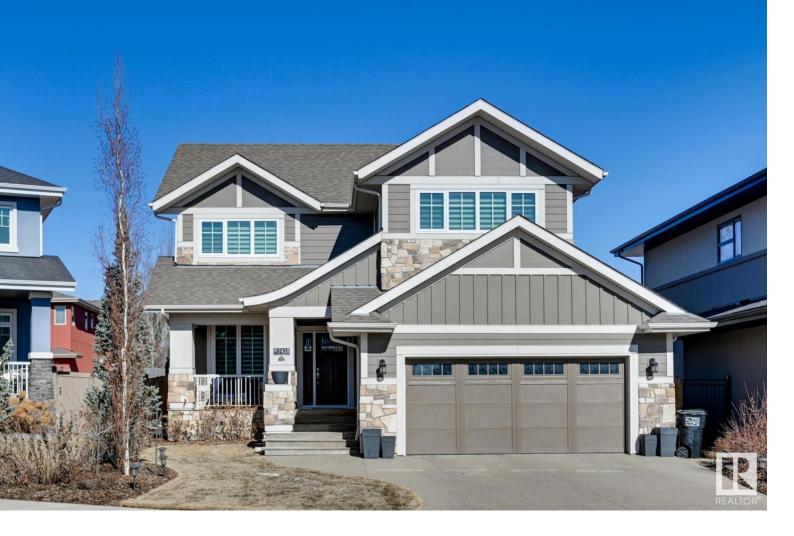

## 7410 MAY Common Edmonton AB

\$878.800

Gorgeous Larch Park 4 bedrm Gem in a quiet cul de sac just steps to spectacular RAVINE trails. Larch Park is a unique walkable neighborhood ideal for active or nature loving professionals/families. Like NEW meticulously kept jewel box home w/an open concept layout perfect for those who love to entertain. A wall of windows allows the natural light to fill the living & dining areas. 9 ft ceilings gives a feeling of expansiveness w/deep rich tones of wood & high end finishings are found throughout this Carriage Custom built home. Chef's kitchen & a spacious main flr den. O/S bedrms upstairs + laundry rm. Spacious primary bedrm w/a luxurious spa like ensuite. Prof finished bsmt - a gym, pool table area & 9' ceilings. So many upgrades: Hardie Board, AC, HRV, Hunter Douglas Pirouette blinds, massive deck & gorgeous low maint landscaping. Private yard w/ laneway access. 22x21 garage w/gas line. 80 ENERGUIDE rating- Built Green for lower energy bills & comfort. Close to K-9, nature trails, pond/park & shopping