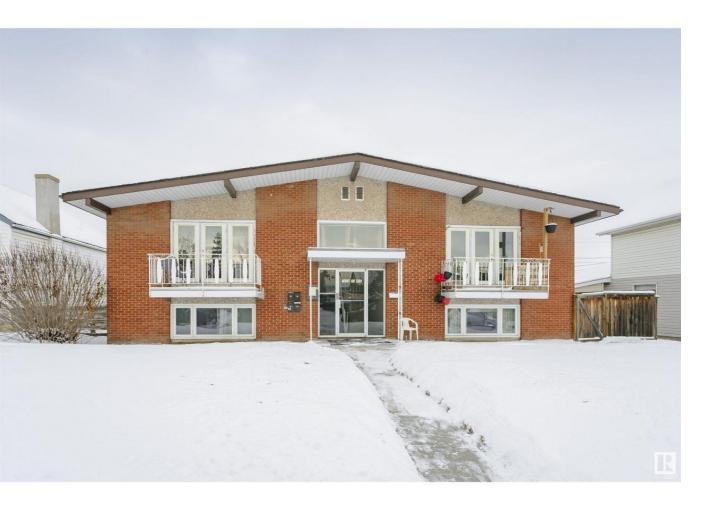

## Edmonton Alberta

\$939,900

Welcome to King Edward Park! Conveniently located 4-plex investment property close to schools, shopping, transportation and more! The complex has been well maintained with numerous renovations throughout including: paint; countertops; windows; doors; bathrooms; plumbing fixtures and lighting. Each unit has 3 bedrooms, full bath & ensuite, storage & separate front/back entryways. Each unit is approx 1016 sq.ft. in size, with great natural light, open floor plans and spacious kitchens. The lower level units have large windows. Shared laundry facilities. The complex faces south and features a brick facade, balconies for the upper levels and exposed beam mid-century roof and overhang. The yard is fenced and complete with low maintenance landscaping, double detached garage and extra parking stalls for tenants. Walking distance to public transportation, minutes to Sherwood Park freeway with easy access to the north and south sides of the city via 75 Street. (id:6769)