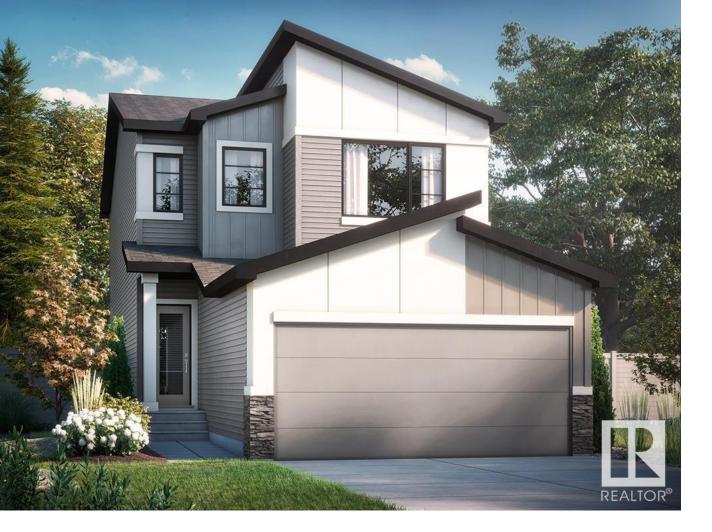

## Edmonton Alberta

\$609,900

The Stella is a spacious single family home model with an open concept main floor, complete with a kitchen that overlooks the great room and dining area. You will also find a spacious walk-through pantry which leads to the mudroom, an open to above staircase, and a 4th bedroom with full bathroom with shower on the main floor. Includes complete SAMSUNG Stainless Steel kitchen appliance package. The second floor features a large central bonus room which creates added privacy between the primary bedroom and the secondary rooms. The luxurious primary bedroom comes complete with a full bathroom and a walk-in closet. This home also has a side entrance with 9' foundation, offering the option for potential development. Photos are representative. (id:6769)