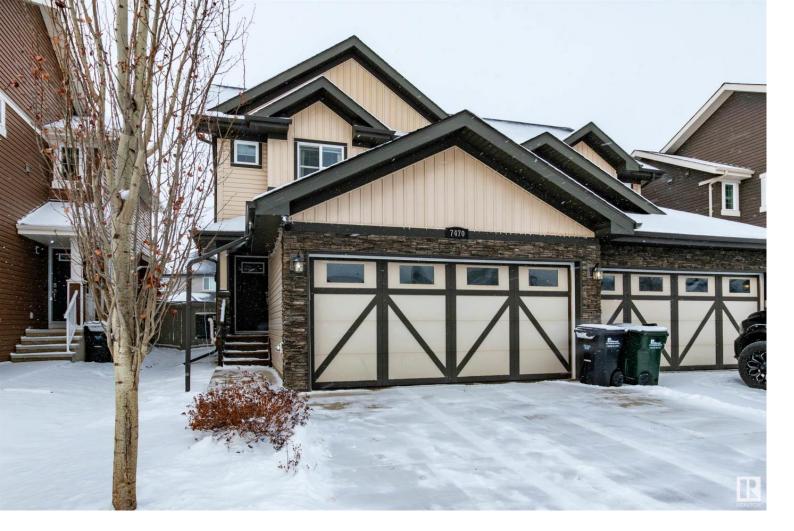

## 7470 ELLESMERE Way Sherwood Park AB \$409,900

Awesome home in Emerald Hills. Featuring maple hardwood floors, central air conditioning, an open concept main floor with an island kitchen complete with stainless appliances and a walk in pantry, a spacious living room with a cozy fireplace and a dining area leading out to your large yard and west facing deck with a fire pit. Upstairs are 2 master suites each with their own 4 piece bathroom and walk in closet, perfect for room mates. Your double front attached garage includes plenty of room for parking & storage. Located within walking distance to Emerald Hills shopping centre, schools and restaurants. This could be your new home!