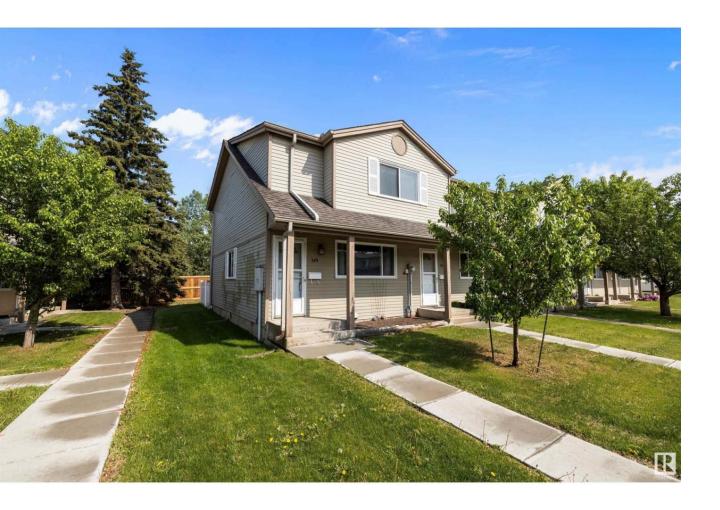

## Sherwood Park Alberta

\$294,900

Fantastic starter home or investment property! This well-kept END unit is quietly located at the back of the Beacon Hill complex, offering added privacy and a peaceful setting. Numerous updates over the years include flooring, appliances, furnace, windows, exterior doors, and fencing. The bright, white kitchen and both bathrooms were refreshed approximately 15 years ago and remain in great shape. The upper level offers 3 spacious bedrooms and a full bath, while the main level includes a comfortable living area, dining space, and convenient half bath. The basement is partially finished with a large rec room-perfect for a playroom, gym, or media space. Enjoy summer evenings on the private deck, and benefit from 2 assigned parking stalls just out front. This well-managed complex is close to schools, shopping, parks, and public transit. A great opportunity for homeowners or investors alike! (id:6769)