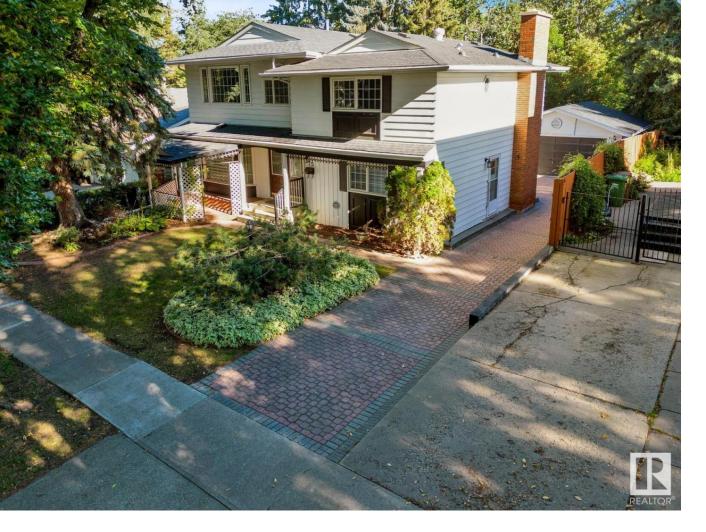

## 75 BROADVIEW Crescent St. Albert AB

\$549,900

Amazing location backing the RAVINE in fabulous Braeside! Walk to the farmers market in summertime & enjoy stunning year-round delight on this tree-lined street in this highly sought-after neighbourhood. Featuring 2440+sf of charming & sunny living space with beautiful addition w/vaulted ceiling & gas fireplace + amazing view of private lush ravine. Lovely formal living room/dining area plus extra den w/2nd fireplace allow lots of family & entertaining space! A 4th bedroom w/3pc ensuite completes the main floor. Upstairs you'll find a 5pc main bath & 3 large bedrooms including a huge primary suite w/3 large closets, 5pc ensuite & a superb 3-season SUNROOM! Huge windows at the back of the house allow expansive views of the ravine. Fully finished basement w/rec area and laundry room. UPGRADES include a newer roof on the house & DOUBLE-car garage. Lovely interlocking brick path/driveway and nicely landscaped backyard w/gazebo. Schools, Fountain Pk Rec Center, river paths & St Albert Tr all walking distance!