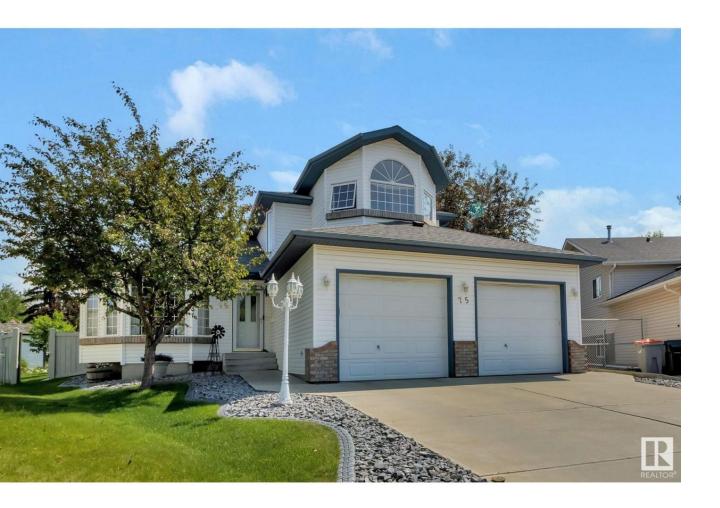

## Stony Plain Alberta

\$709.900

AMAZING opportunity to call this STUNNING 2-storey on one of the most BEAUTIFUL lots in Stony Plain home! Over 2100 sq ft PLUS finished basement greets you as you walk in the door. Large living room with great dining space to host family & friends! Very functional kitchen with loads of prep space & great breakfast nook. Big family room with lots of natural light. MAIN FLOOR LAUNDRY! Huge pantry. Upstairs has large master suite with plenty of space for furniture, big closet & 4pc ensuite. 2 more bedrooms great for kids, guests or home office. Basement features large rec room, perfect for TV & games by the fireplace. Another bedroom, bathroom & a great office space! Double attached garage is heated too! HUGE PIE SHAPED YARD features a massive deck with both covered & open options. Powered awning, storage shed, flower beds galore!

OVERSIZED SINGLE DETACHED GARAGE is the perfect shop. Heated, includes 220v power, perfect MANCAVE! RV Parking in the back for year round storage! Great cul-de-sac location!!! (id:6769)

Bedroom 4 2.94 m X 2.98 m Recreation room 4.37 m X 6.8 m Living room 3.78 m X 3.83 m Dining room 4.18 m X 3.52 m Kitchen 4.75 m X 4.52 m Family room 5.94 m X 4.46 m Laundry room 3.05 m X 3.35 m Primary Bedroom 5.82 m X 3.67 m Bedroom 2 2.82 m X 4.63 m Bedroom 3 2.85 m X 4.57 m Listing Presented By: