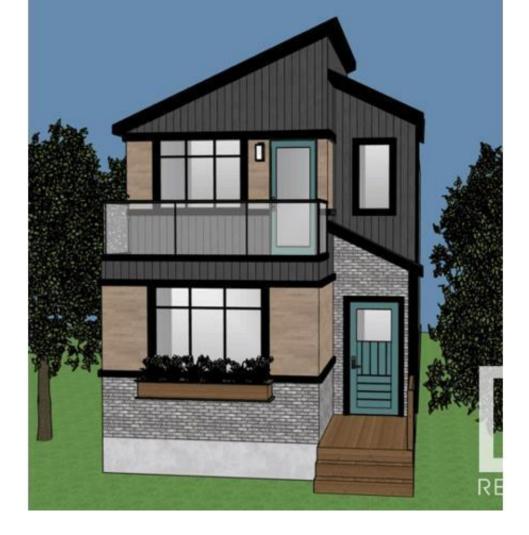

## Edmonton Alberta

\$849,998

Welcome to Rowland Road, amazing location in one of the most beautiful areas in Edmonton, right next door to the River Valley, a children's play park a block away. This is the home you have been waiting for! This is currently under construction and will be ready in Late October to Early November 2025. Interior Color Selections still possible. Built Green by top Edmonton Infill build Urban Pioneer Infill. 2021 Total square footage, 1037 on the main floor and 984 square feet upstairs. This 3bed, 3bath home is 19 feet wide. Home will include features like a 2nd floor front patio, glass office on the main floor, wide open floor plan with huge living and dining area. Garage and landscaping will be included. \$5500.00 Appliance credit to be provided. Please see neighboring home for finishing quality. (id:6769)