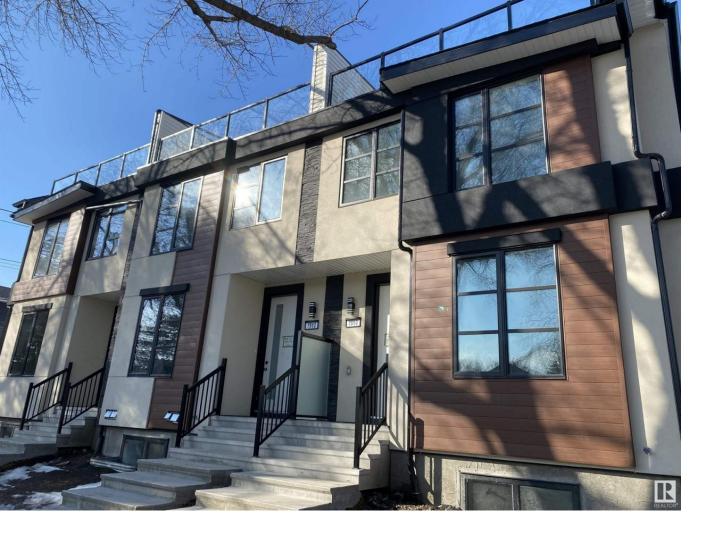

## Edmonton Alberta \$1,950,000

Welcome to this immaculate triplex townhouse on a quite street in the King Edwards park Communities. This brand new triplex house with legal suite make total of 6 units. It considers 4BRS/2.5Bath/garage/loft with large roof top patio - Over look city view skylight. Separated Legal 1BRS Basement Suite with Kitchen/ Laundry room. Very sleek modern design and close to all amenities Bonnie Doon shopping center and New LRT. Perfect investment property. Project income \$127,000.00/yearly. Expense \$25,000.00/yearly. Net income \$98,000.00/yearly. Cap rate at 5.0% With qualified and Approval CMHC low interest rate. It make very good cash back investment return. Sale price included GST. (id:6769)