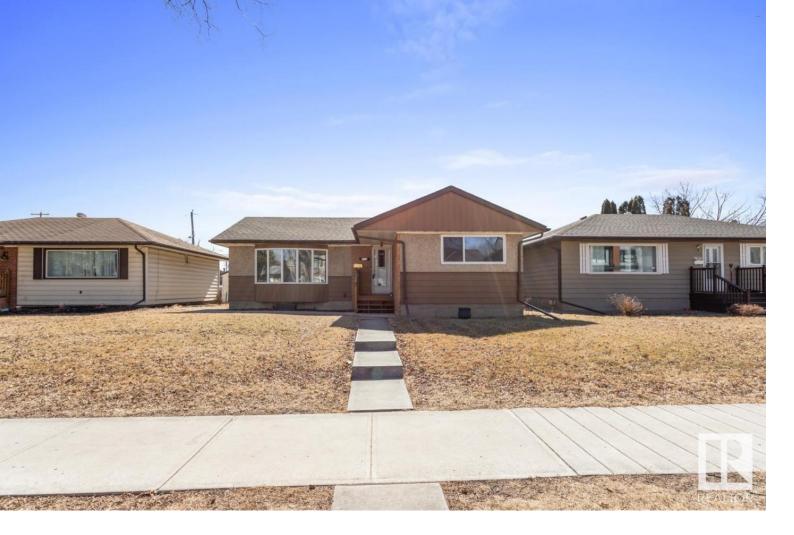

## 7515 78 Avenue Edmonton AB

\$399.900

This King Edward Park bungalow is the home you've been waiting for, featuring a SECOND KITCHEN, 3+2 bedrooms, 2 baths & DOUBLE detached garage. You are invited in to find hardwood floors throughout the bright and spacious living room with bay window. The kitchen offers plenty of cabinets, peninsula island that overlooks the dining room with access to the sunroom. 3 generous sized bedrooms, 4pc bath & laundry compliment the functional layout. The basement offers a SECOND kitchen, living room, 2 bedrooms, 3pc bath & laundry. LOVE the fenced & landscaped SOUTH backyard with access to the DOUBLE garage. AWESOME LOCATION just steps away from parks, schools, Whyte Ave & easy access to Sherwood Park Freeway & Whitemud Drive.