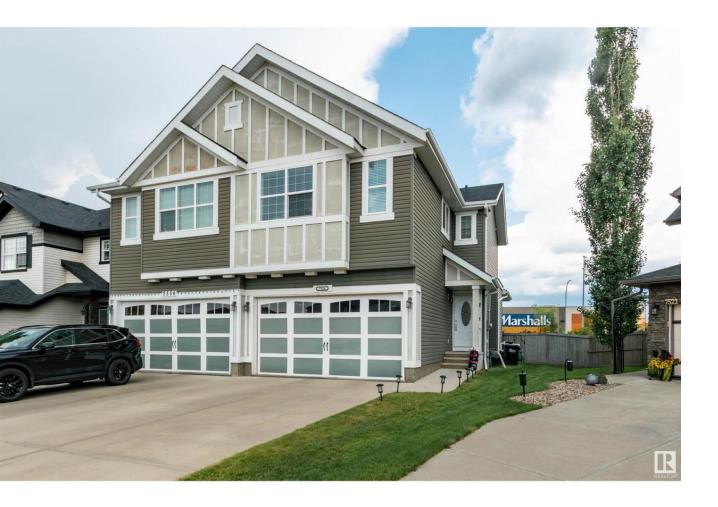

## Sherwood Park Alberta

\$509.000

BEAUTIFUL HALF DUPLEX IN EMERALD HILLS! DOUBLE ATTACHED GARAGE! This lovely home features a modern and open floor plan with 1536 square feet plus a FULLY FINISHED BASEMENT! Spacious living room, laminate flooring, large dining area and a fabulous kitchen! It offers an abundance of cabinetry and counter space with granite finishings, pantry, eating bar, and appliances. Main floor powder room. Upstairs are 3 bedrooms, convenient upstairs laundry and a 4 piece bathroom. Lovely 3 piece ensuite and walk-in closet in the Primary Bedroom. The basement features a family room, flex area for an office, 4th bedroom and a 4 piece bathroom. Fully fenced and landscaped backyard with deck. CENTRAL AIR-CONDITIONING too! An easy short walk to many great amenities including restaurants & shops! Close to schools, parks and the hospital. Easy access to Edmonton from the Henday. Oh, and NO CONDO FEES to worry about! See this beautiful home today! Visit REALTOR(R) website for more information. (id:6769)