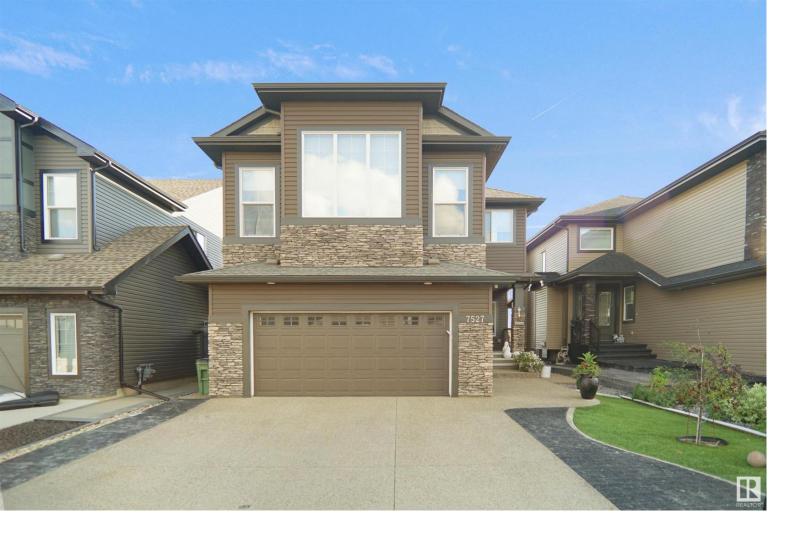

## 7527 173 Avenue Edmonton AB \$709,980

Welcome to this custom built home by Bedrock homes in the family orientated community of Schonsee. This home is just under 2700 sqft of finished living space. This home has tons upgrades and finishes throughout. The beautiful exterior with has an exposed aggregate driveway, artificial grass, large deck, central AC and best of all it backs the Schonsee park. The main floor features a large den/office a stunning chef's kitchen, a walkthrough pantry, coffered ceilings, engineered hardwood, upgraded cabinets and quartz counter tops throughout. The south facing living room has large widows and a gas fireplace. On the second level you will find a HUGE bonus room with French doors and a vaulted ceiling. The primary bedroom is stunning with a large walk in closet, custom en-suite with a large tub, shower and double sinks. The additional bedrooms and laundry complete the second level.