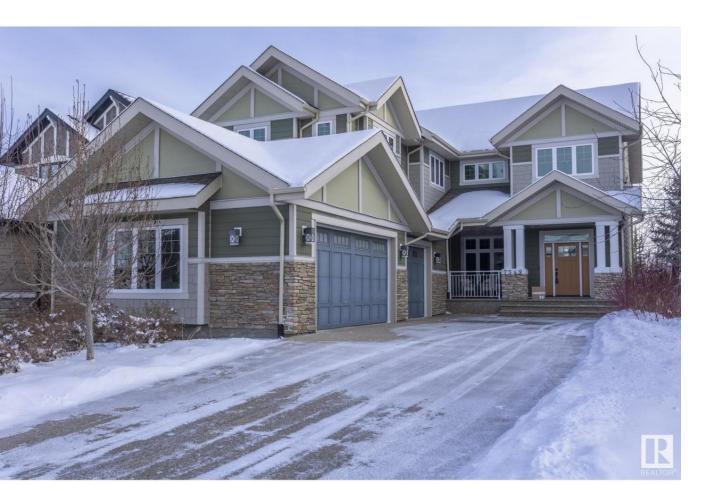

## Edmonton Alberta

\$1,799,980

Elevate your lifestyle with 7549 May Common! Nestled against a captivating ravine, this home is a showstopper at every turn. Over 3500 sqft + FF BSMT, it's a masterpiece boasting 4 beds & 3 1/2 baths. Unleash your inner chef in the gourmet kitchen, while the private dining room adds a touch of elegance. Cozy breakfast nook, living room w/ FP, office, mudroom, & powder room. Upstairs features a bonus room, the main bath and 3 bedrooms. The primary is a haven of luxury w/ walk-in closet and lavish spa like 5pc ensuite. The FF BSMT is an entertainment haven with a 4th bed, 3pc bath, wet bar, family room, rec room & golf simulator room! Triple car garage adds convenience & backyard flows to ravine-side walking path. Top-notch appliances, granite counters, eat-in island, custom cabinetry, porcelain tile & engineered wood flooring. The exterior is stone & hardie board. Craftsmanship shines w/ meticulous attention to detail, setting this home apart. Nearby amenities, schools & Terwillegar Rec Centre. (id:6769)