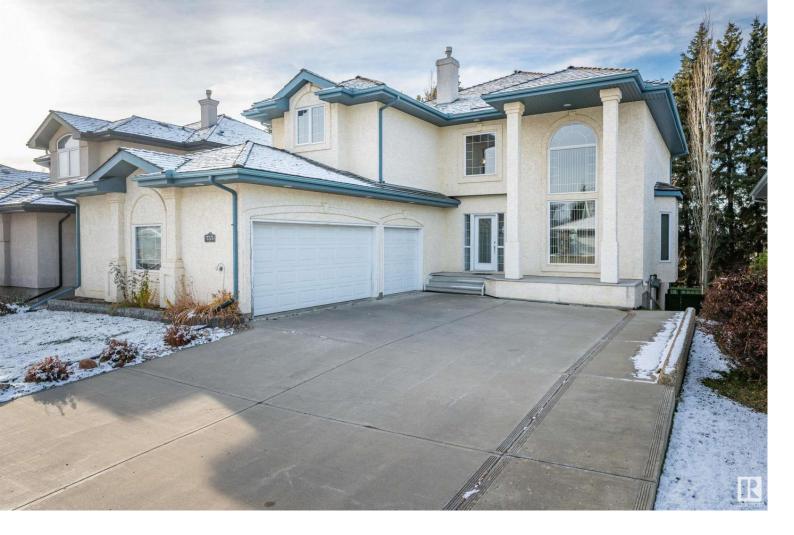

## 757 HALIBURTON Crescent Edmonton AB

\$870.000

Beautiful triple garage, 3,908 sqft living area, walk-out, two storey home in the Haddow community, SW Edmonton. Upstairs boasts a large master bedroom with 5pc ensuite, his and her sinks, and features a jacuzzi. Another two large bedrooms with one attached full bathroom. A spacious laundry area with sink completes the upper floor. Main floor includes formal living and dining room with 17 ft ceiling. New granite counters and stainless steel appliances in kitchen, leads to living area with gas fireplace and bar area. Special feature is a main floor bedroom or office space and a half bath. Fully finished walk-out basement has plenty of natural light, another bedroom and full bathroom and the best part is a large recreation area. Central AC throughout house. Haddow is close to Terwillegar Rec centre, Anthony Henday, Whitemud Fwy, all schools, shopping areas, walking trails, and so much more.