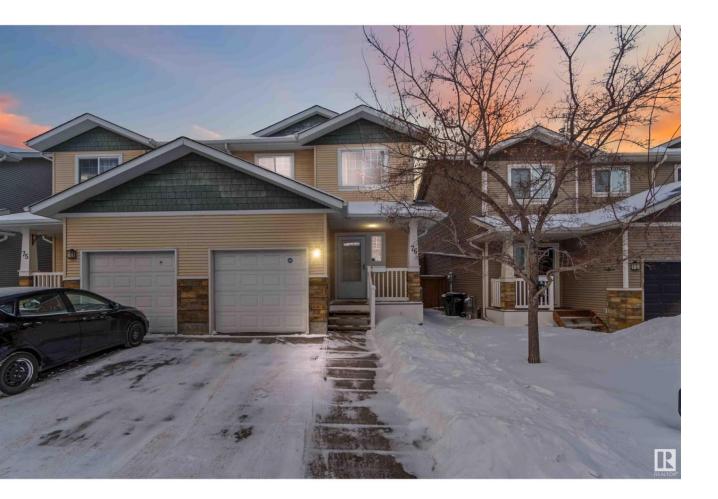

## Edmonton Alberta

This family home offers curb appeal, functionality, and affordability. The bright and open layout features a massive living room lined with HARDWOOD FLOORS and plenty of windows for natural light. The sliding patio doors lead to the huge DECK and FULLY FENCED YARD. The beautiful kitchen has dark wood cabinets, a tile backsplash, under-cabinet lighting, a CORNER PANTRY, and a large island. The main floor includes a spacious entry and a half bath with side x side laundry. Upstairs, you'll find a main bathroom, and three large bedrooms including the massive primary suite with WALK-IN-CLOSET, and 4 pc. ENSUITE with dual vanities. The exterior is full of charm and character. Consisting of a welcoming front porch, stone accents, and a single attached garage with high ceilings and epoxy floor. For guests, VISITOR PARKING is just around the corner. This complex has extremely LOW CONDO FEES. Located in the heart of Northeast Edmonton. Close to shopping, public transportation, schools and the Clareview Rec Center. (id:6769)