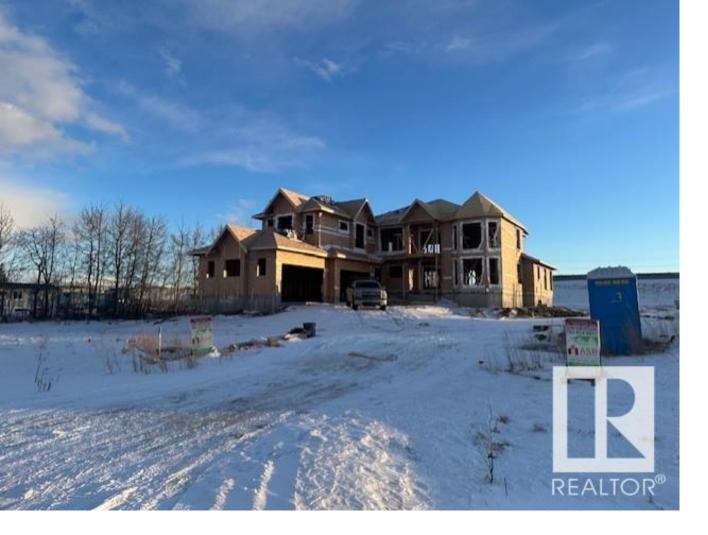

## Rural Parkland County Alberta

\$1.395.000

Amazing The Very Very Best Value Close to Edmonton Estate Home Living - Incredible over 4100 sq ft above ground of the most Gorgeous Living Space, features spice kitchen, sunroom !!! Must view ASR Projects Inc Quality from The Special Builder of Spring Meadow Estates with full city water and sewer service, fully paved road to Your door, only 7 minutes drive from West Edmonton Anthony Henday. Six bedrooms, 5 washrooms potential or more, main floor den - bedroom, formal living and dining features with very spacious kitchen open concept to family room, large rear deck. Upstairs 4 bedrooms with 2 ensuites and additional 4 piece washroom, and laundry area. Enourmous quad attached garage with landing leading into mud room of home provides further extreme value ... Presently # 76 is at lock up stage - interior photos are of previously sold showhome # 12 Spring Meadows which had full basement development - A Truly Fabulous Estate Homes Built by ASR Projects Inc in Spring Meadow Estates. Make # 76 Your Own !! (id:6769)