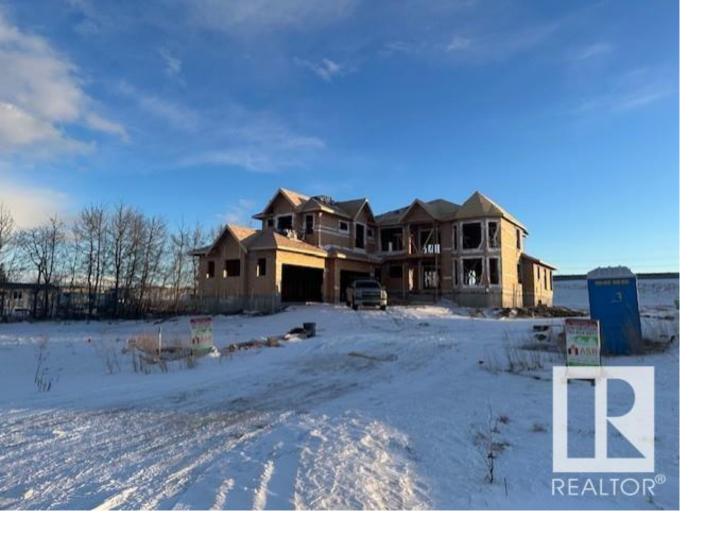

# Rural Parkland County Alberta

Amazing The Very Very Best Value Close to Edmonton Estate Home Living - Incredible over 4100 sq ft above ground of the most Gorgeous Living Space, features spice kitchen, sunroom !!! Must view ASR Projects Inc Quality from The Special Builder of Spring Meadow Estates with full city water and sewer service, fully paved road to Your door, only 7 minutes drive from West Edmonton Anthony Henday. Six bedrooms, 5 washrooms potential or more, main floor den - bedroom, formal living and dining features with very spacious kitchen open concept to family room, large rear deck. Upstairs 4 bedrooms with 2 ensuites and additional 4 piece washroom, and laundry area. Enourmous quad attached garage with landing leading into mud room of home provides further extreme value ... Presently # 76 is at lock up stage - interior photos are of previously sold showhome # 12 Spring Meadows which had full basement development - A Truly Fabulous Estate Homes Built by ASR Projects Inc in Spring Meadow Estates. Make # 76 Your Own !! (id:6769)