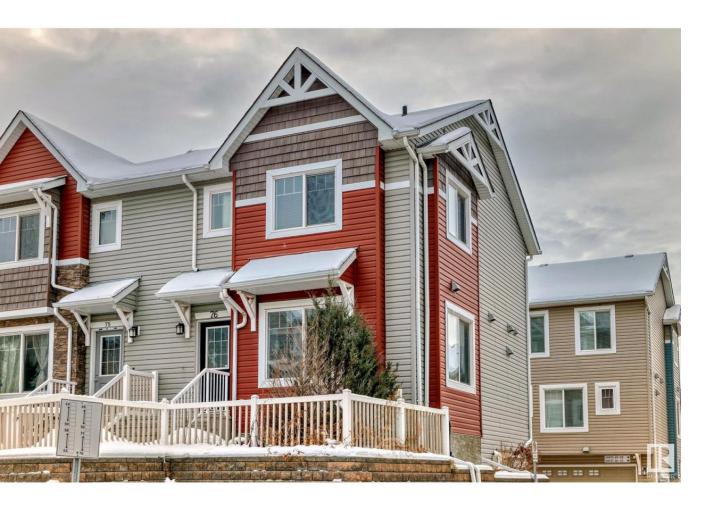

## Edmonton Alberta

\$324,900

LOCATION, LOCATION! This stunning Corner Lot Townhouse in Tamarack is perfect for families or investors. The main floor boasts a bright living room with large windows, an open-concept kitchen with stainless steel appliances, granite countertops, and an island, plus a dining area overlooking the back lane. Chocolate hardwood floors, a 2pc bath, and a laundry room complete the level. Upstairs, the master bedroom features a 3pc ensuite and walk-in closet, complemented by two additional bedrooms and a 4pc bath. The basement offers storage, a utility room, and access to a double garage. Conveniently located within walking distance to a movie theater, Walmart, Home Depot, gym, and other amenities, it also offers quick 2-minute access to Henday & Whitemud Drive, a K-9 school, parks, and public transport. This home combines style, functionality, and prime location — a must-see opportunity! (id:6769)