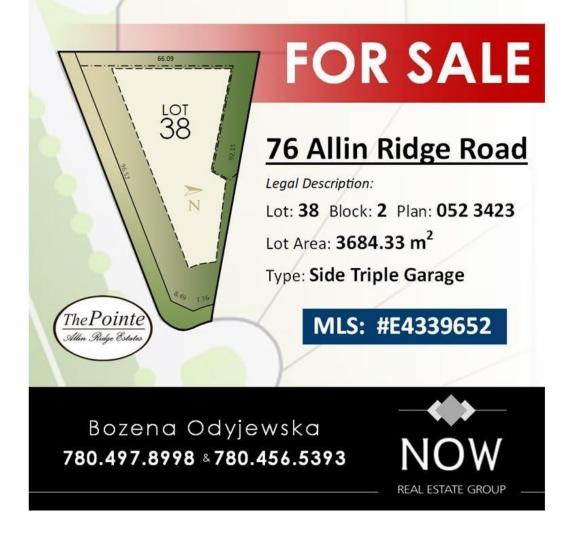

## Rural Sturgeon County Alberta

\$599.000

Located in Allin Ridge Estates, Beautiful lot in community combines estate living along with convenience of the city life. Lot is large the accommodates multiple garage options with RV parking or any needs for gardening hobby. Lot is located in mature neighborhood with a lot of trees and beautiful landscaped street views. Close distance to the main road as well as to Edmonton city limits, This lot is 39,657.79 SQ FT (1 Acre) (id:6769)