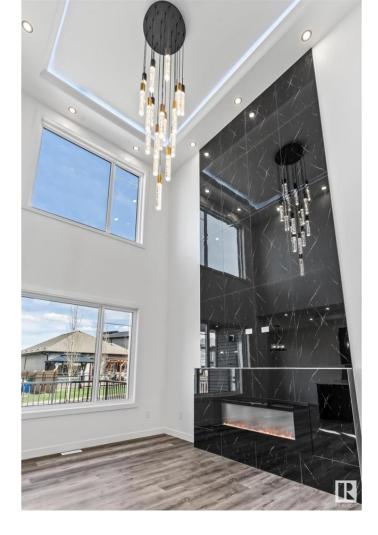

## Spruce Grove Alberta

\$514,900

Exceptional 30 ft wide Semi-Detached Home Opportunity to CUSTOMIZE! This brand-new 1700 sqft semi-detached house is a must-see! With rare width, it offers more space than typical detached home. Step inside to a striking open-to-below great room featuring an electric fireplace and stunning ceiling heights. The main floor boasts a versatile den and a full bath perfect for guests or a home office. Stairs decorated with spindle railing. Upstairs, enjoy 3 spacious beds, closets with MDF shelves & 2 stylish baths, with massive windows that flood the space with light. The kitchen is a showstopper with dual-tone cabinets & quartz countertops. The exterior is equipped with upgraded Hardie & vinyl siding for top-notch durability. Plus, side entrance leads to basementideal for future development! Location? Youre just a 2-minute walk to a park, steps from a school and shopping center & only 3 minutes from the Yellowhead Highway. The home is a rare finddont miss your chance to chose your own finishes! Act now! (id:6769)