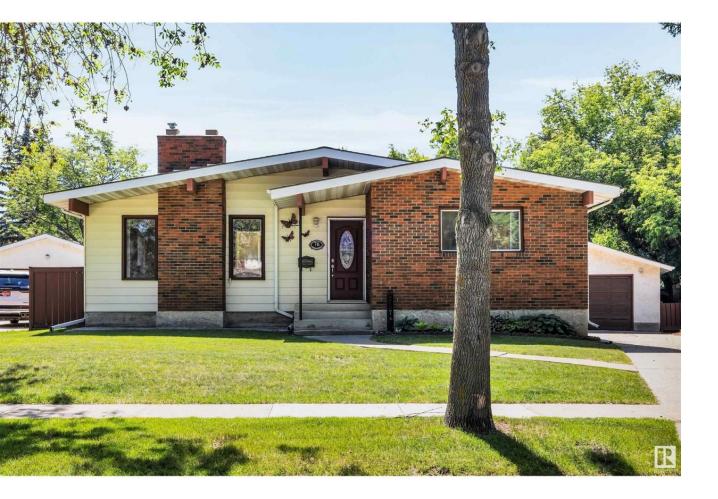

## St Albert Alberta \$450,000

Fantastic 1200 sq. ft. open beam bungalow situated on a large pie-shaped lot in Lacombe Park! Recently renovated kitchen with full height white cabinetry, granite countertops, coffee bar and stainless steel appliances. The living room has a vaulted ceiling and a gas fireplace. Renovated main bathroom with a walk-in tub/shower. Three bedrooms up including a spacious primary with 2 pce ensuite. The basement is finished with a large rec room, a built-in murphy bed, laundry area and plenty of storage. Newer furnace and HWT. Double detached garage. The BIG backyard is well maintained, has a deck with a gazebo and has plenty of space for the kids or dog to run around. Central A/C. Walking distance to all levels of schooling and close to all amenities! (id:6769)