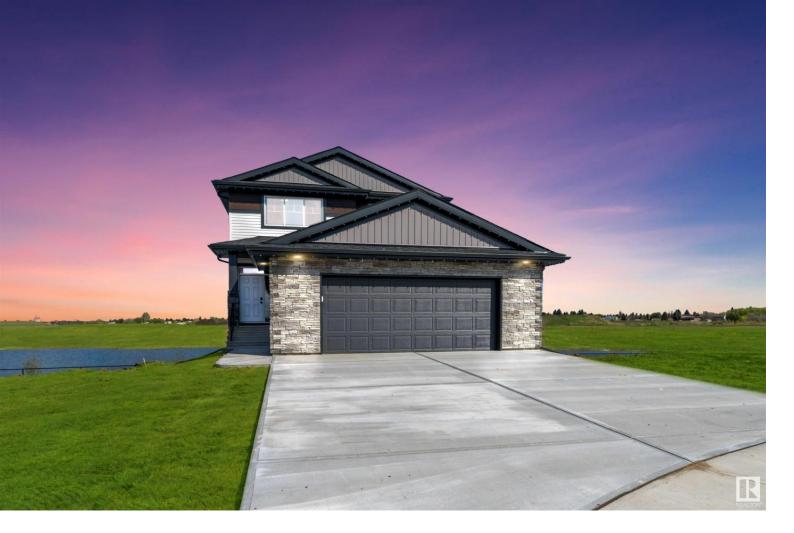

## 76 Maple Crescent Gibbons AB

\$599,000

Pre-Sale Available! Welcome to Model LINCOLN! This 1,874 sq. ft. 2-story home will be ready to enjoy on/or before Christmas in the beautiful Heartland Meadows community of Gibbons. Arrive on time to choose your finishes, including exterior color, flooring, cabinets, and light fixtures. The home will feature a side entrance, a triple car garage, and an EV charging station outlet. Measurements are based on the builder's plan. Pictures are based on a previous build, but you can see a live product in a nearby municipality. Some pictures are virtually staged