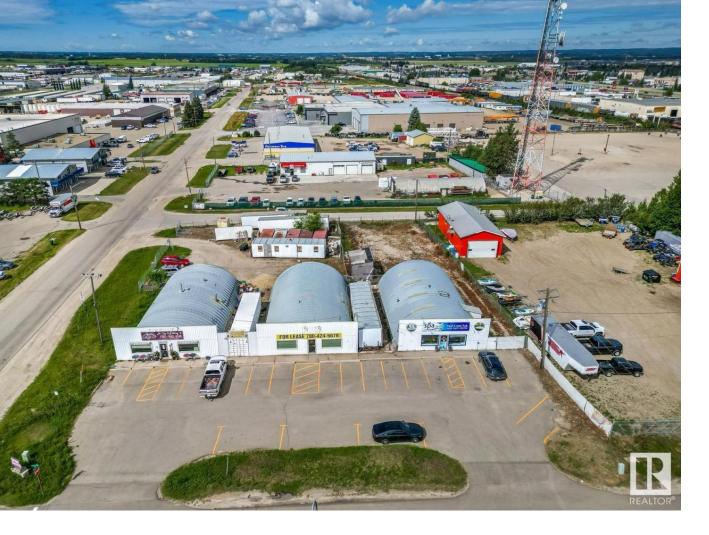

## Spruce Grove Alberta

\$899.000

3 METAL-RIB COMMERCIAL QUONSET BUILDINGS. PROPERTY COMPRISING OF A MIX OF RETAIL, RESTAURANT, OFFICE, AND WAREHOUSE SPACE. THE SITE FEATURES FRONT PAVED PARKING AND ACCESS. PROPERTY FRONTS SPRUCE GROVES BUSY GOLDEN SPIKE ROAD. PROPERTY IS PARTIALLY FENCED WITH GRAVEL REAR YARDS FOR ADDED STORAGE. CURRENTLY 2 BAYS ARE LEASED WITH LONG TERM TENANTS. THE MIDDLE BAY IS CURRENTLY VACANT. MONTHLY RENTS YIELD, ON AVERAGE, \$2400/MONTH PER BAY. (id:6769)