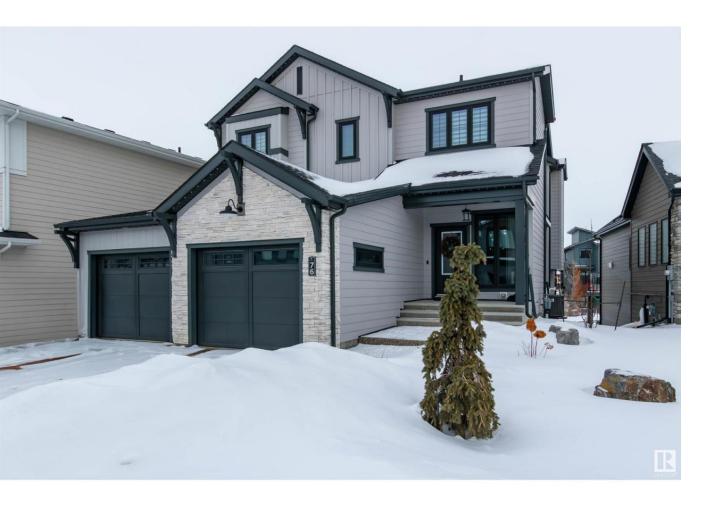

## Sherwood Park Alberta

\$1,374,702

GORGEOUS WALKOUT BACKING WALKING TRAIL/GREENSPACE, IN SOUGHT AFTER SALISBURY VILLAGE! Built by Kimberley Homes, this MODERN FARMHOUSE DESIGN is a show-stopper, with SO MANY FEATURES! Walk up the upgraded aggregate driveway into the open concept main floor, and cozy bonus room with wood beams! GOURMET KITCHEN has a BUTLER PANTRY, quartz countertops, huge tall pantries, wall oven/cooktop, and custom hood fan! Few steps downn, enjoy having a gorgeous den as home office or flex space! The open stairs with glass railing, takes you to the upper level with 9ft ceiling height, GENEROUS SIZE BEDROOMS, EACH WITH THEIR OWN ENSUITES!, Convenient upper level laundry room too! Other features include mudroom built-ins, balcony off primary, black interior hardware/plumbing, black framed windows, 3 zone heating system, garage is heated and has floor drain, upper deck and lower patio, maintenance free, PROFESSIONALLY done landscaping, and MUCH MORE! This home won't last! ~!WELCOME HOME!~ (id:6769)