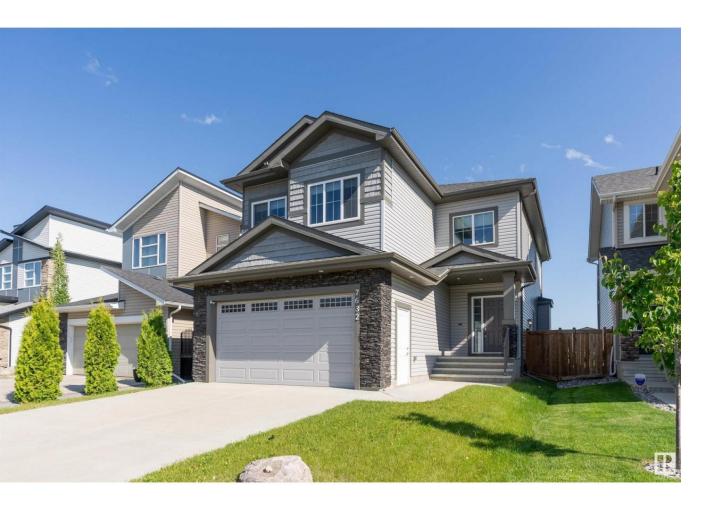

## Edmonton Alberta

\$624,900

QUICK POSSESSION...SPACIOUS and BRIGHT...CONVENTIONAL LOT..NOT A ZERO LOT!! Over 2300 sq ft 2 Storey in Crystallina Nera - one of the BEST communities in North Edmonton. This beautiful home is FENCED and LANDSCAPED and offers a SIDE ENTRANCE to the basement. Main floor offers an OPEN TO ABOVE ENTRANCE, a FULL BATH, a den/bedroom, a nice sized kitchen with a huge island and SS appliances and a cozy living room with a fireplace. The dining room overlooks a generous sized deck. The upper level has a very good sized BONUS ROOM above the garage, 3 excellent sized bedrooms and 2 full baths. A laundry room completes the upper level. The UNSPOILED BASEMENT has access from a side door, and offers 3 windows. It's all set for a potential future basement suite. (id:6769)