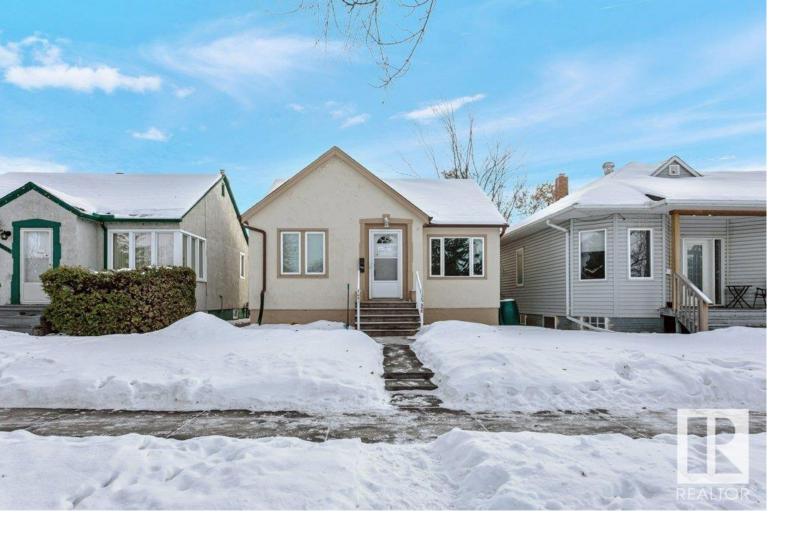

## Edmonton Alberta

Man, \*\*\*WHAT A LOCATION\*\*\* with 2 parks. Borden and Stutchbury, in front and 2 parks behind, Jane Salisbury and Kinnaird Ravine Park, puts this home in the perfect location with proximity to Downtown, trail systems, transit, schools and shopping. Delightful sun drenched home, beautifully maintained with upgraded plumbing, wiring, newer furnace, kitchen and windows all in 2014, newer stove and refrigerator, 2 full baths, huge family room down, large laundry room, and an entertaining deck. Over 5000 sq ft lot with gorgeous SSW backyard view of park makes this a winner. Whether you are a first time buyer, investor or developer looking for an infill, this home and location has appeal galore. Truly, only for when the best location and the most charming house will do. (id:6769)