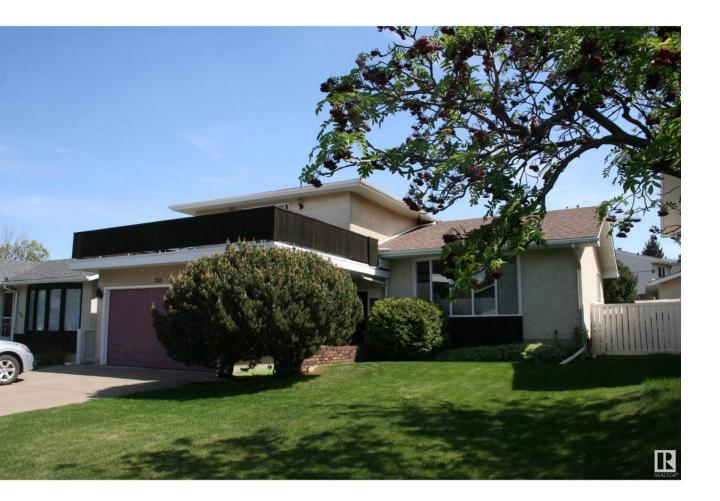

## Edmonton Alberta

Beautiful four level split situated in Lee Ridge. This home has been meticulously maintained and is ready for a new family to enjoy this peaceful setting. Three bedrooms up with three piece ensuite and four piece main bath. Enjoy the evening sunsets from the upper patio off the master bedroom. The two main floor areas include a living and dining room large kitchen area with gas stove and breakfast nook area. Large family room with gas fireplace laundry and two piece bathroom. The lower level is developed with a recreation room cold storage room an large mechanical storage area. Peaceful rear yard area with pergola for shade from the southern exposure (id:6769)