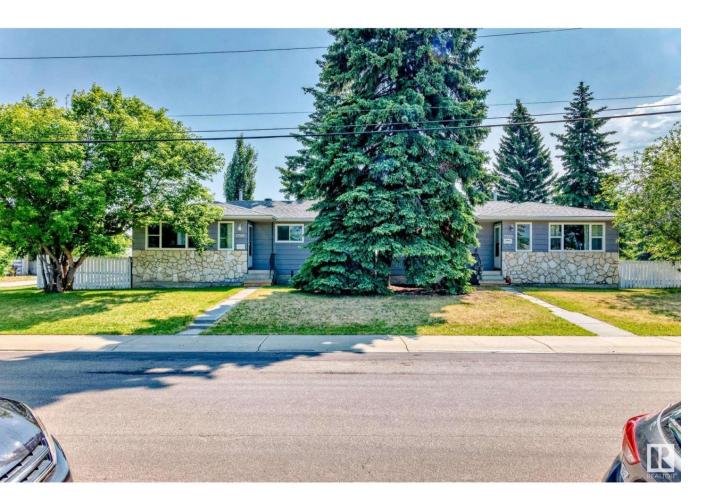

## Edmonton Alberta

\$668,800

Side-by-Side Duplex in King Edward Park - Ideal for Investors or Multi-Generational Living! Welcome to this well-laid-out side-by-side duplex located in the heart of desirable King Edward Park in Edmonton! With two mirror-image units on a single title, this property offers exceptional flexibility and potential. Each main floor features a bright and spacious layout with large windows that flood the living room, kitchen, and dining area with natural light. The kitchen offers ample cabinets, and counter space, and a sunny dining area perfect for family meals. Down the hall are three comfortable bedrooms and a full 4-piece bath. A set of stairs leads from the hallway to the unfinished basement with its own back entrance - ideal for future development or potential suites. Outside, both units have private fenced yards, perfect for pets, kids, or summer BBQs, and dedicated side parking stalls. Located directly across the street from a park, baseball diamond, and open field, this property has it all! (id:6769)