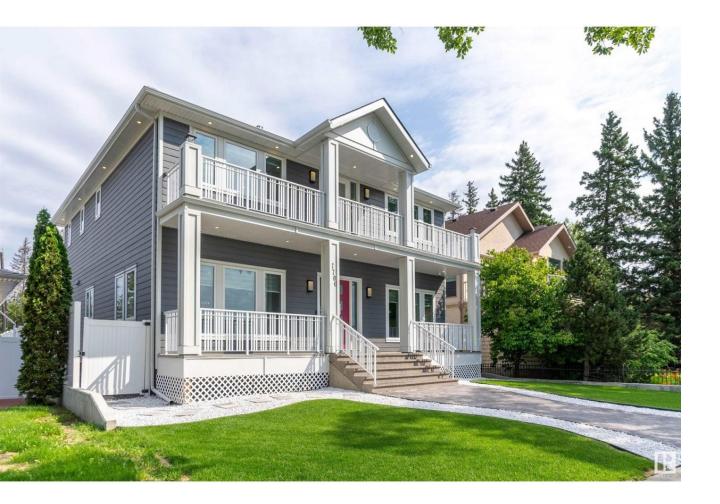

## Edmonton Alberta

\$1,490,000

Stunning river view infill surrounded by green space. No expense was spared in the design and construction of this custom home built in 2019. 10' ceilings and independent climate control for each level including air conditioning. Wheelchair accessible elevator encircled by beautiful spiral staircase is a focal point joining all three levels. The main floor is home to a massive kitchen fully equipped with KitchenAid appliances, dining area, living room and bedroom/office space. The second floor hosts a private balcony overlooking the river, two bedrooms, wine bar and elegant living space. The primary bedroom has a spa-like ensuite and two walk-in closets befitting a boutique. The second bedroom has its own private ensuite. The basement is a second home for your guests or intergenerational family living. It has a separate entrance, heated floors, full kitchen, laundry, theatre room, 2 bedrooms and full bath. No better parking in downtown with a 3-car garage with infloor heat, EV charging, and gated access. (id:6769)