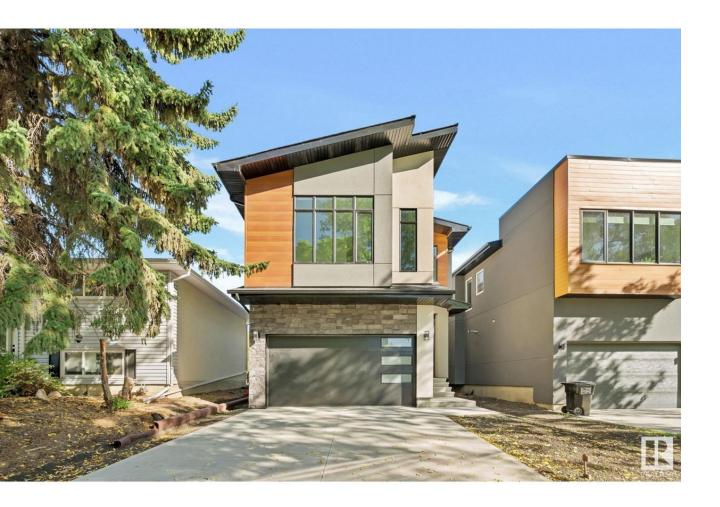

## Edmonton Alberta

\$879,900

Located on a mature tree-lined street, in the desired community of Patricia Heights is this brand new modern 2 storey home. With 9 ft ceilings throughout the main level, loads of windows for natural ambiance. Many upgrades include hardwood flooring throughout the main level & tiled bathrooms. The chefs dream kitchen boasts a huge island, quartz counter tops & w/l pantry. The adjoining dining area has oversized patio doors to the back deck and private yard. Lining room has an electric f/p. The upper level is complete w/ the primary bdrm, 5 pc ensuite, 2 additional good size bdrms, 4pc main bath, bonus rm & laundry room. The fully finished basement has 9ft ceilings, 4th bedroom, rec room with wet bar, full bathroom and loads of storage space. The large backyard is the perfect space for the kids to play or for you to enjoy. Double attached garage completes this home. Close to the whytemud, and to the ravine, schools & all major amenities. (id:6769)