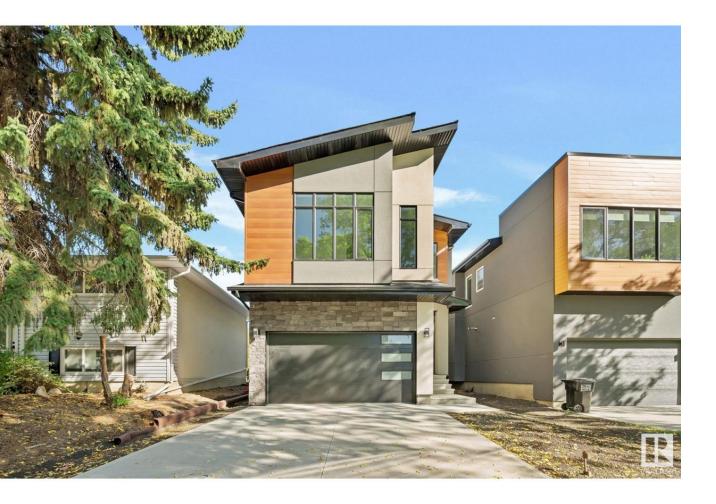

## Edmonton Alberta \$875,000

Located on a mature tree-lined street, in the desired community of Patricia Heights is this brand new modern 2 storey home. With 9 ft ceilings throughout the main level, loads of windows for natural ambiance. Many upgrades include hardwood flooring throughout the main level & tiled bathrooms. The chefs dream kitchen boasts a huge island, quartz counter tops & w/l pantry. The adjoining dining area has oversized patio doors to the back deck and private yard. Lining room has an electric f/p. The upper level is complete w/ the primary bdrm, 5 pc ensuite, 2 additional good size bdrms, 4pc main bath, bonus rm & laundry room. The fully finished basement has 9ft ceilings , 4th bedroom, rec room with wet bar, full bathroom and loads of storage space. The large backyard is the perfect space for the kids to play or for you to enjoy. Double attached garage completes this home. Close to the whytemud, and to the ravine, schools & all major amenities. (id:6769)